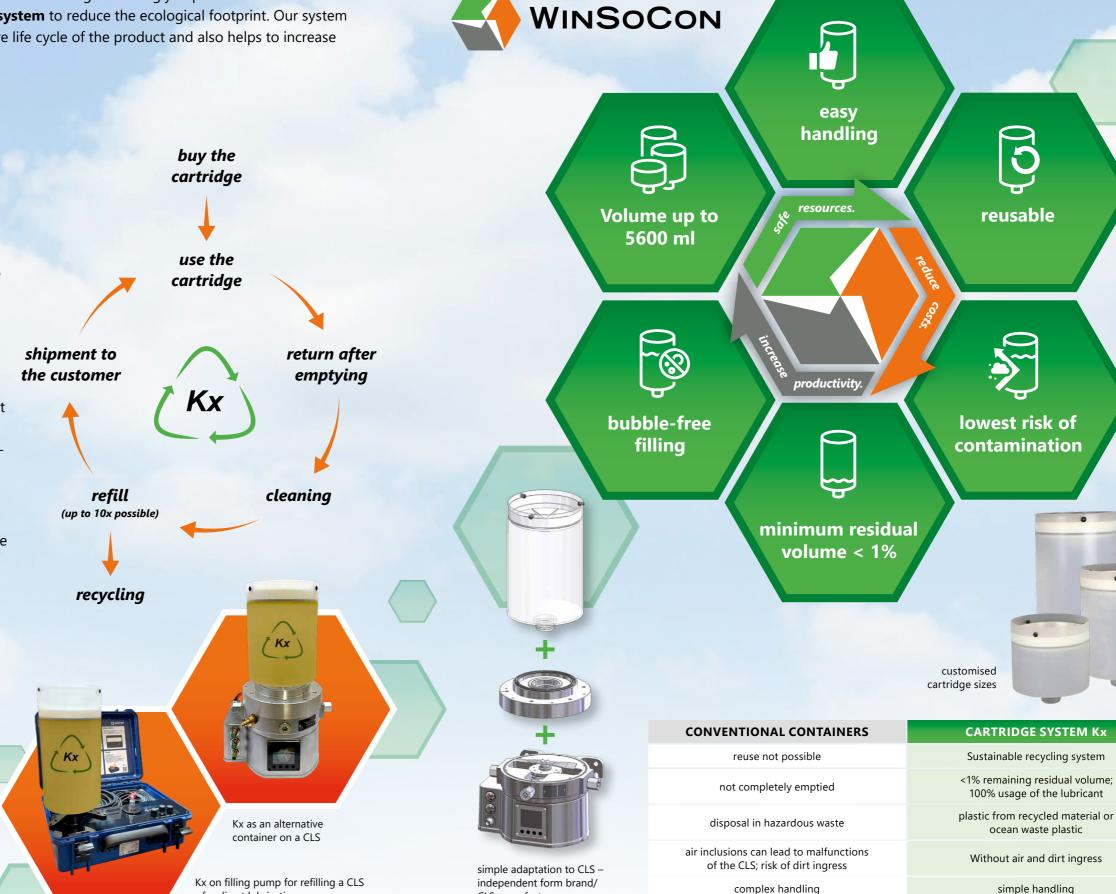

### Sustainable cycle of the Kx cartridge

The cartridge has been designed as a sustainable **circulation system** in order to do the best possible justice to the aspect of environmental protection and to combine this with savings for the user.

The customer buys the cartridge for initial use and uses it either on a filling pump to refill the lubricant of a centralised lubrication system (CLS) or for direct lubrication. The cartridge can also be used instead of a reservoir to be adapted to a centralised lubrication system and grease directly sucked out of it.

The robust construction and geometric design enables a **easy emptying**. After emptying, the cartridge is returned for cleaning and refilling.

Only cleaning and refilling costs are incurred for each filling after the first use. The **smart Kx** cartridge system not only saves time and costs during maintenance - it also reduces the risk of errors and increases system safety many times over as the grease is sealed and does not come in contact with air or outside atmospheres.

As hardly any lubricant remains in the cartridge after it has been emptied, the cartridge can be returned to the raw material cycle once its service life has been reached.

CLS manufacturer

or for direct lubrication

reusable

**CARTRIDGE SYSTEM Kx** 

Sustainable recycling system <1% remaining residual volume;

100% usage of the lubricant

ocean waste plastic

Without air and dirt ingress

simple handling