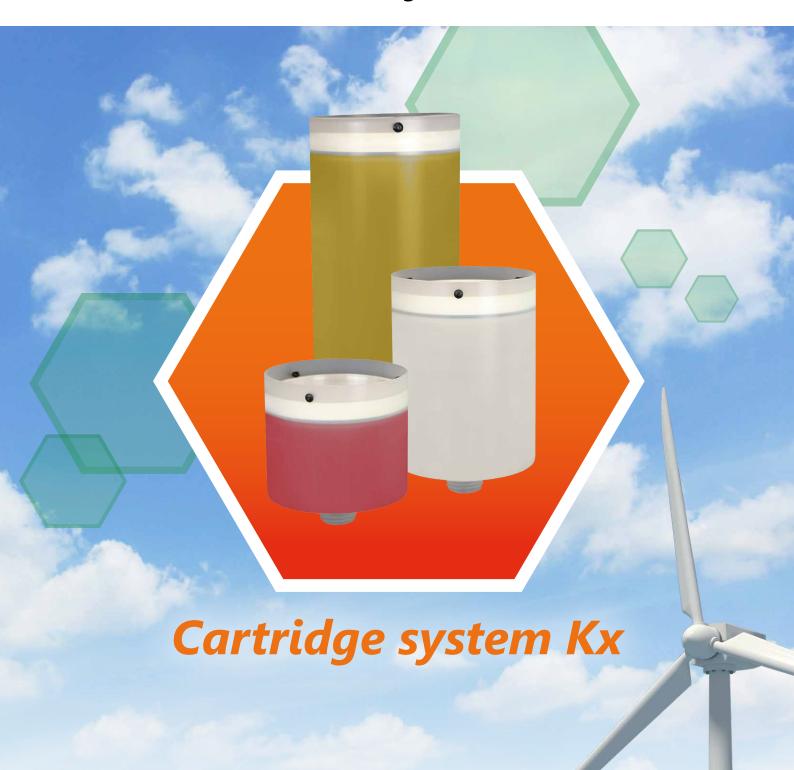

## Kx cartridge system – the smart solution for clean lubricant handling

Environmentally friendly and careful use of resources is becoming increasingly important in all areas of life. WinSoCon has developed the **smart Kx cartridge system** to reduce the ecological footprint. Our system takes into account the holistic approach or the entire life cycle of the product and also helps to increase productivity and thus reduce costs

### Sustainable cycle of the Kx cartridge

The cartridge has been designed as a sustainable **circulation system** in order to do the best possible justice to the aspect of environmental protection and to combine this with savings for the user.

As hardly any lubricant remains in the cartridge after it has been emptied, the cartridge can be returned to the raw material cycle once its service life has been reached.

CLS manufacturer

or for direct lubrication